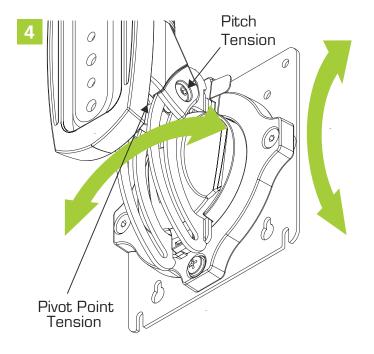

## **Description**

The Lingua RAD Mount has a vertical tilt range between +75 and -10 degrees and can also be adjusted horizontally.

Televic Conference offers a standard VESA100 compliant mount to attach the Lingua Radiator to a wall. The easily mountable Lingua RAD mount has a vertical tilt range between +75 and -10 degrees, and can also be tilted horizontally.

#### **Features**

- » Sleek, solidly-constructed mounts in black finish
- Enhanced fingertip positioning for optimal orientation
- » Enhanced patented Centris™ Extreme Tilt provides +75°, -10° of effortless tilt
- » Adjustable tension settings on rotation and tilt for freemoving or fully locked positioning
- » Installs easily to any wall with the fast-installing Wall Plate
- » VESA® 100 x 100 mm compatible

## Installation