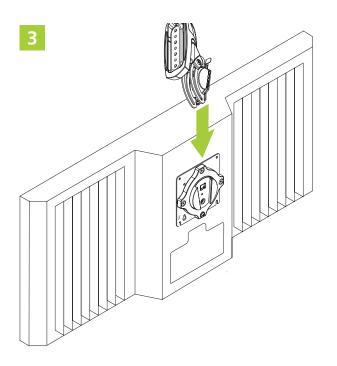

tation
- » Enhanced patented Centris™ Extreme Tilt provides +75°, -10° of effortless tilt
- » Adjustable tension settings on rotation and tilt for freemoving or fully locked positioning
- » Installs easily to any wall with the fast-installing Wall Plate
- » VESA® 100 x 100 mm compatible

#### **Specifications**

| Mechanical                        |                   |
|-----------------------------------|-------------------|
| Material                          | Steel             |
| Color                             | Black             |
| Minimum depth (mm)                | 81                |
| Weight (g)                        | 2270              |
| Mounting Pattern<br>Compatibility | 100 × 100 mm VESA |
| Weight Capacity (g)               | 18100 (40 lb)     |



## Installation