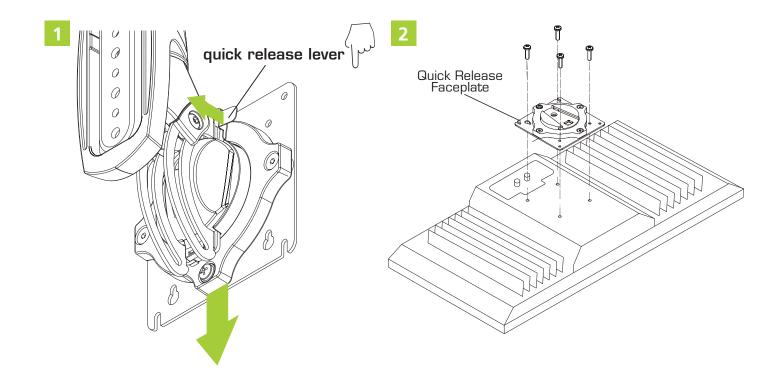

entation
- » Enhanced patented Centris™ Extreme Tilt provides +75°, -10° of effortless tilt
- » Adjustable tension settings on rotation and tilt for freemoving or fully locked positioning
- » Installs easily to any wall with the fast-installing Wall Plate
- » VESA® 100 x 100 mm compatible

#### **Specifications**

| Mechanical                        |                   |
|-----------------------------------|-------------------|
| Material                          | Steel             |
| Color                             | Black             |
| Minimum depth (mm)                | 81                |
| Weight (g)                        | 2270              |
| Mounting Pattern<br>Compatibility | 100 × 100 mm VESA |
| Weight Capacity (g)               | 18100 (40 lb)     |



## Installation