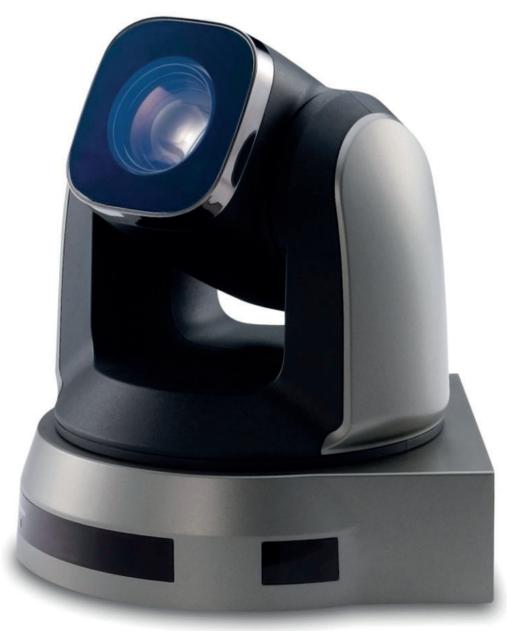

#### CAMERA TRACKING MADE EASY

The T-Cam Camera Tracking package is a complete and out-of-the-box solution for conference camera tracking. The T-Cam package comes with 2 cameras, a video switcher, and software to be up and running in no time. The system allows straightforward installation, fast configuration and integration of a camera tracking system with any Televic Conference system. The T-Cam solution controls up to 4 3G-SDI cameras.

### Seamless integration with Televic Conference systems

- Integrates perfectly with D-Cerno, Plixus engine (Embedded Room Server), CoCon, and Confidea G3
- Creation of a synoptic for easy configuration of camera positions
- 2 shots per seat
- 2 shots for the wide shot
- Multiple seat configurations immediately available for flexible seating arrangements
- Configuration of camera positions can be done with the software or with a USB-joystick (not included in any of the packages)
- Manual switch to HDMI input for static input (e.g.: presentation laptop)
- 15× Optical zoom on cameras
- Software may be upgraded to webcasting software