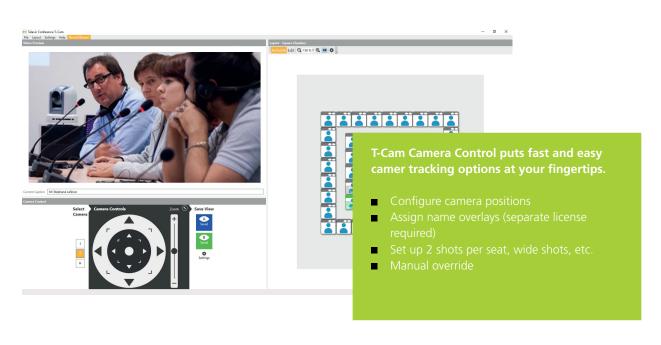

### SIMPLE CONFIGURATION

By combining hardware and software, the T-Cam solution makes it **easy to use and control cameras**. Installers can quickly set up cameras, create talking heads, automatically switch the camera between participants, and even add a participant's name as an overlay on top of the image.

### Seamless integration with Televic Conference systems

- Integrates perfectly with D-Cerno, Plixus engine (Embedded Room Server), CoCon, and Confidea G3
- Creation of a synoptic for easy configuration of camera positions
- 2 shots per seat
- 2 shots for the wide shot
- Multiple seat configurations immediately available for flexible seating arrangements
- Configuration of camera positions can be done with the software or with a USB-joystick (not included in any of the packages)
- Manual switch to HDMI input for static input (e.g.: presentation laptop)
- 15× Optical zoom on cameras
- Software may be upgraded to webcasting software

### NAME OVERLAY LICENSE

This add-on allows an overlay to be added onto the video output by using an additional capture card.

- 1 license for name overlay
- Capture card: Blackmagic DeckLink Mini Recorder