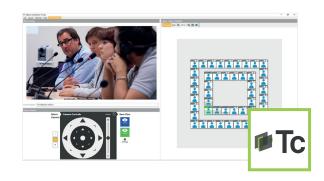

### SIMPLE CONFIGURATION

By combining hardware and software, the T-Cam solution makes it **easy to use and control cameras**. Installers can quickly set up cameras, create talking heads, automatically switch the camera between participants, and even add a participant's name as an overlay on top of the image.

### Seamless integration with Televic Conference systems

- Integrates perfectly with D-Cerno, Plixus engine (Embedded Room Server), CoCon, and Confidea G3
- Creation of a synoptic for easy configuration of camera positions
- 2 shots per seat
- 2 shots for the wide shot
- Multiple seat configurations immediately available for flexible seating arrangements
- Configuration of camera positions can be done with the software or with a USB-joystick (not included in any of the packages)
- Manual switch to HDMI input for static input (e.g.: presentation laptop)
- 15× Optical zoom on cameras
- Software may be upgraded to webcasting software